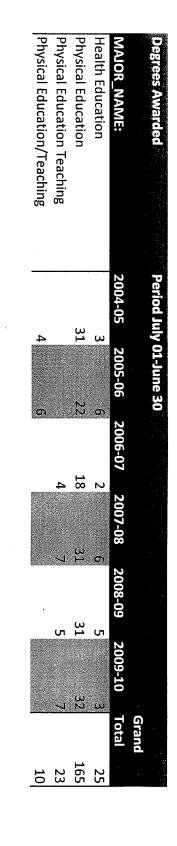

Student FYE for FY10 is 216.15. There has been a 48% drop in enrollments in the Health Program during the past 5 years. 82% (366) of the enrollments for FY10 in Health are LD courses. The distribution of majors as of Fall 2010 is as follows: Health Education = 11, Physical Education = 173, Physical Education Teaching = 16. Degrees awarded for FY10: Health Education = 3, Physical Education = 32, Physical Education Teaching = 7. Courses in College Now: Health = 0, Physical Education = 2. There are no Health or Physical Education courses in the LAC.